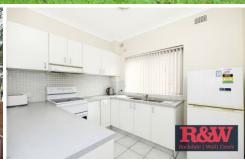

- Two bedrooms. Step out onto the balcony from the main bedroom.
- There is a built-in wardrobe in Bedroom 2
- Spacious open plan living area
- Balcony
- Neat kitchen and bathroom
- Tiled floors throughout
- Own laundry room downstairs with storage space
- Internal access to an extra-large 26 sqm lock up garage