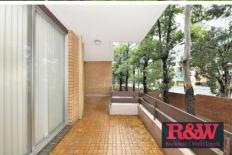

- Two bedrooms. Step out onto the balcony from the main bedroom.
- There is a built-in wardrobe in Bedroom 2
- Spacious open plan living area
- Balcony
- Neat kitchen and bathroom
- Tiled floors throughout
- Own laundry room downstairs with storage space
- Internal access to an extra-large 26 sqm lock up garage