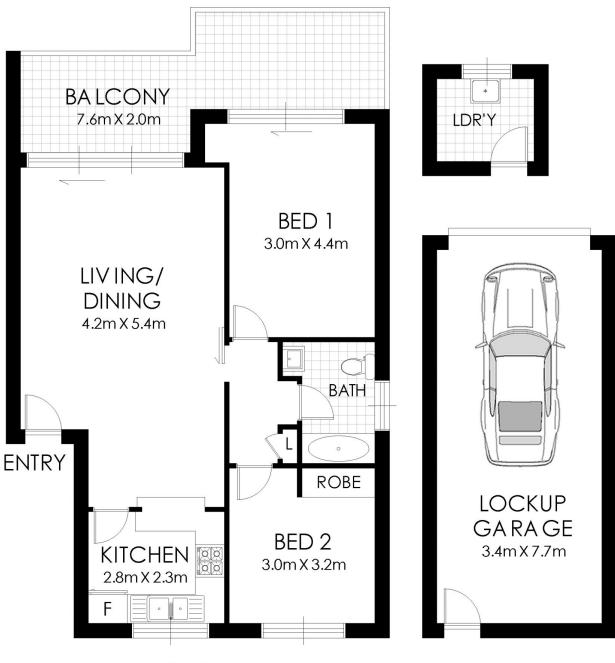

- Two bedrooms. Step out onto the balcony from the main bedroom.
- There is a built-in wardrobe in Bedroom 2
- Spacious open plan living area
- Balcony
- Neat kitchen and bathroom
- Tiled floors throughout
- Own laundry room downstairs with storage space
- Internal access to an extra-large 26 sqm lock up garage

## 19/20 Eden Street, Arncliffe

WARNING: DISCLAIMER This information is not to be relied upon. It is strictly used for marketing and illustration purposes only. All measurements are approximate. Not to scale. No liability accepted. You must rely on your own inquiries and seek advice from your solicitor. Floor plan by cnkplan@cnkplan.com.au/ www.cnkplan.com.au