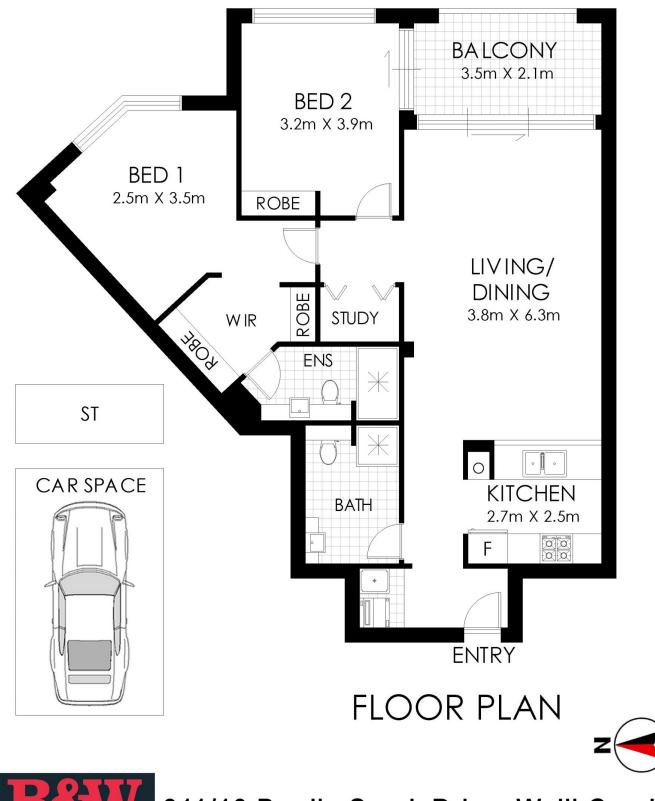

- Two bedrooms. The main bedroom features a walk in robe and ensuite bathroom.

- The second bedroom has built-in robes and balcony access

- Spacious combined lounge and dining area
- Separate study

- The in vogue kitchen offers stone benchtops, gas cooking, stainless steel appliances and a dishwasher

- Contemporary family bathroom
- A sunny private balcony overlooks manicured gardens
- Ducted airconditioning
- New LED lighting has been installed

WARNING: DISCLAIMER This information is not to be relied upon. It is strictly used for marketing and illustration purposes only. All measurements are approximate. Not to scale. No liability accepted. You must rely on your own inquiries and seek advice from your solicitor.