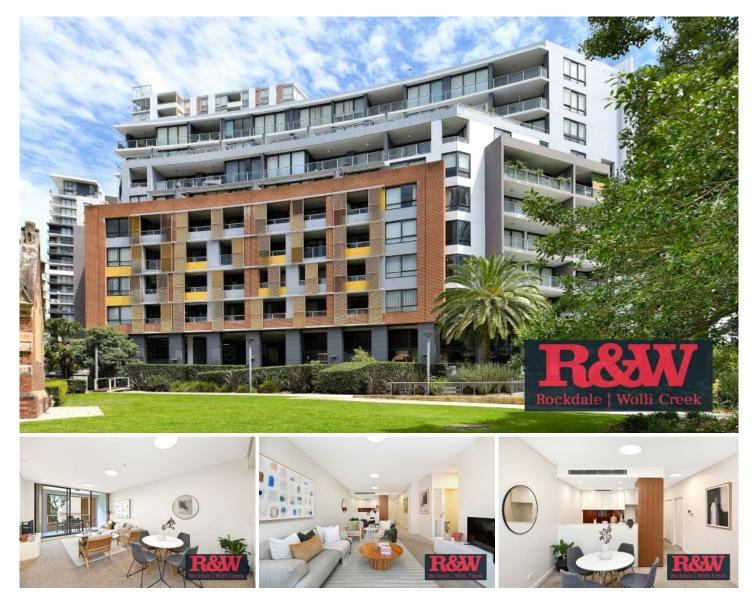

## 311/10 Brodie Spark Drive Wolli Creek NSW

As modern as tomorrow. Upon inspection, the choice to buy this premium apartment will be an easy decision to make. Immaculately maintained with a generous floorplan, a peaceful outlook from every aspect plus private resident access to a pool, gym and Mt Olympus Heritage Gardens. The apartment is situated in the highly sought after 'Verge' security building in Discovery Point minutes to shopping, dining, rail transport and an array of leisure activities. A pleasant, convenient lifestyle is assured in this thriving community. Short drive to the CBD and Airport.

- Two bedrooms. The main bedroom features a walk in robe and ensuite bathroom.

- The second bedroom has built-in robes and balcony access

- Spacious combined lounge and dining area
- Separate study

- The in vogue kitchen offers stone benchtops, gas cooking, stainless steel appliances and a dishwasher

- Contemporary family bathroom
- A sunny private balcony overlooks manicured gardens
- Ducted airconditioning
- New LED lighting has been installed

## 2 🍋 2 🚔 1 🚘

Price : \$ 879,000 View : https://www.rwproperty.com.au/sale/nsw/st-georg e/wolli-creek/residential/apartment/6881892

Nick Atanasovski 02 9599 9985

Brendan Weston 02 9599 9985

311/10 Brodie Spark Drive, Wolli Creek