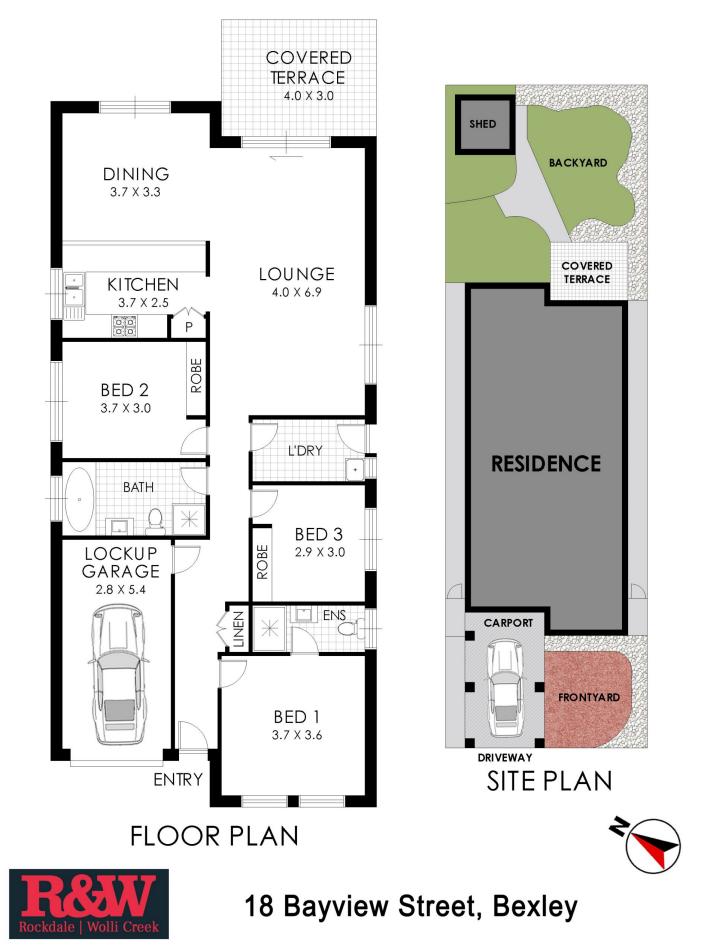

- Three bedrooms. The generous main bedroom has an ensuite bathroom

- Oversized tiled living room
- Ducted airconditioning

- The well presented kitchen features gas cooking, a breakfast bar and ample benchtops for food preparation

- There is an undercover entertaining area at the rear of the home accessed via the living room

- The bathroom has a separate shower and bathtub
- Internal laundry with good storage facilities
- Large garden shed
- Remote controlled lock up garage plus a large carport

## 3 🛤 2 🚔 2 🚘

| Price | : \$ 1,545,000 |
|-------|----------------|
|-------|----------------|

Land Size : 349 sqm

View : https://www.rwproperty.com.au/sale/nsw/stgeorge/bexley/residential/house/6857360