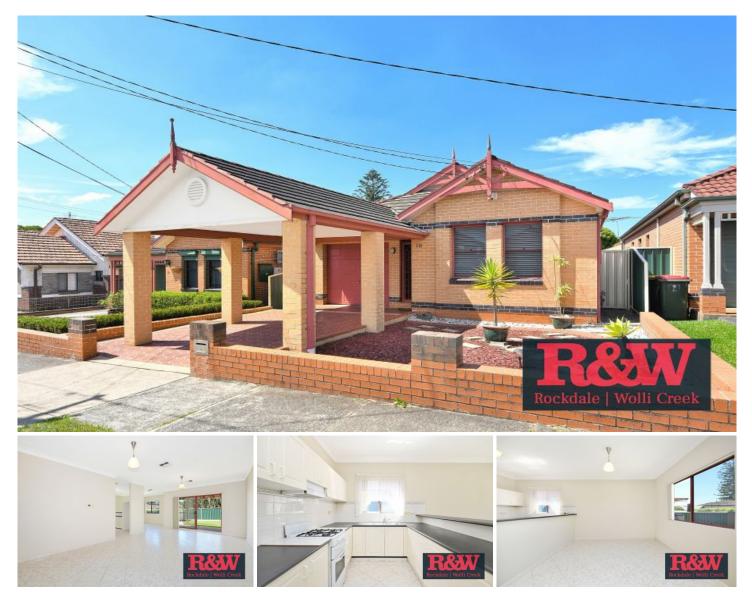

## **18 Bayview Street Bexley NSW**

One owner since new! This impressive home has been perfectly maintained and is ready to move into. There is absolutely nothing to spend here. The home is of double brick construction, set on a land area of 349 sqm approx. with parking for two cars. Situated close to schools and shops in a highly sought after suburb.

- Three bedrooms. The generous main bedroom has an ensuite bathroom

- Oversized tiled living room
- Ducted airconditioning

- The well presented kitchen features gas cooking, a breakfast bar and ample benchtops for food preparation

- There is an undercover entertaining area at the rear of the home accessed via the living room

- The bathroom has a separate shower and bathtub
- Internal laundry with good storage facilities
- Large garden shed
- Remote controlled lock up garage plus a large carport

Your family will be proud to call this beautiful property home. Why not arrange an inspection.