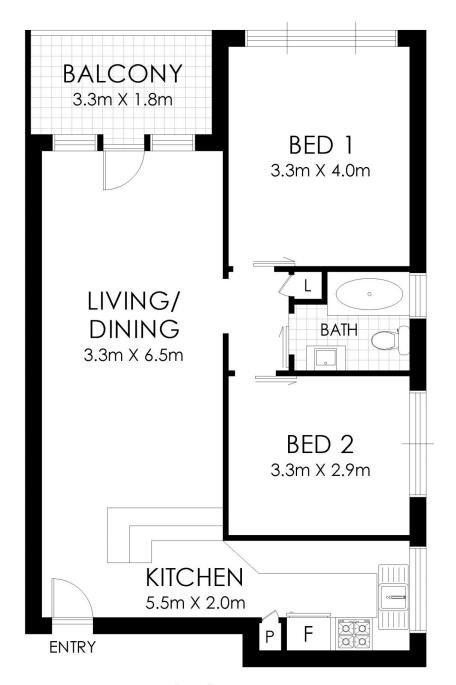

- Two large bedrooms
- Spacious combined lounge and dining space
- Sunny balcony
- Well presented kitchen and bathroom
- Professionally painted throughout
- New carpet
- New LED lighting
- Intercom
- Car space \* Pursuant to exclusive use by-law
- 75 sqm internal area approx.

View : https://www.rwproperty.com.au/sale/nsw/st-george/bexley/residential/unit/6836945

Brendan Weston 02 9599 9985

FLOOR PLAN