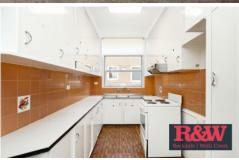

- Two large bedrooms
- Spacious combined lounge and dining space
- Sunny balcony
- Well presented kitchen and bathroom
- Professionally painted throughout
- New carpet
- New LED lighting
- Intercom
- Car space \* Pursuant to exclusive use by-law
- 75 sqm internal area approx.