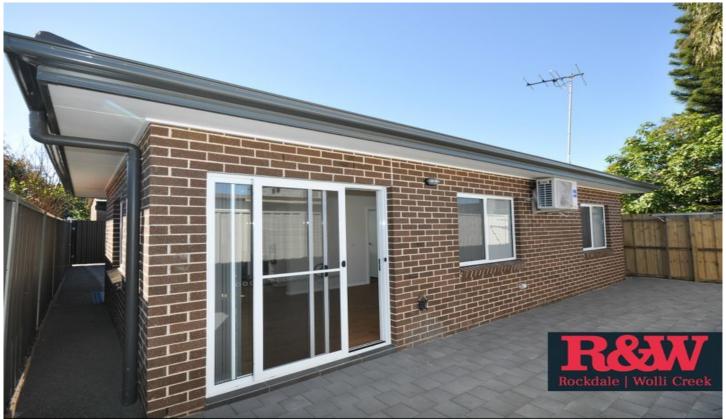

## 34A Bowmer Street Banksia NSW

This all brick villa style granny flat has an abundance of appealing features to impress even the most fastidious of inspectors.

Within the property there are 2 bedrooms, a modern bathroom, air-conditioning and timber flooring throughout.

The contemporary kitchen also impresses with stainless steel Smeg appliances and an appealing design. Outside the property includes an easy to maintain paved yard and situated in a great location with easy access to nearby train station, shops, as well as parks and other recreational areas.

- Two bedrooms with built-in wardrobes
- Modern kitchen with Smeg appliances
- Timber flooring throughout
- Air-conditioning
- Internal laundry
- Paved yard
- Great location