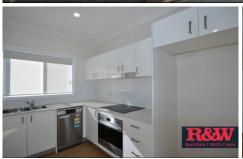

The contemporary kitchen also impresses with stainless steel Smeg appliances and an appealing design. Outside the property includes an easy to maintain paved yard and situated in a great location with easy access to nearby train station, shops, as well as parks and other recreational areas.

- Two bedrooms with built-in wardrobes
- Modern kitchen with Smeg appliances
- Timber flooring throughout
- Air-conditioning
- Internal laundry
- Paved yard
- Great location