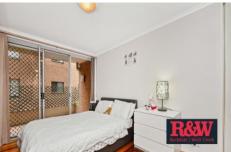

- 2 large bedrooms, one with built-in robe
- Combined lounge/dining area
- Step out to a balcony from the living room and main bedroom
- Separate original kitchen with gas appliances
- Family bathroom
- Laundry room and storage space
- Secure car space accessed via a remote controlled roller door