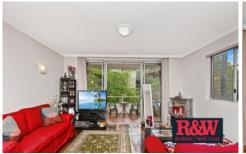

- 2 large bedrooms, one with built-in robe
- Combined lounge/dining area
- Step out to a balcony from the living room and main bedroom
- Separate original kitchen with gas appliances
- Family bathroom
- Laundry room and storage space
- Secure car space accessed via a remote controlled roller door