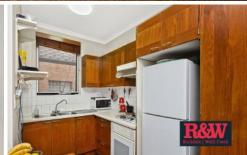

- 2 large bedrooms, one with built-in robe
- Combined lounge/dining area
- Step out to a balcony from the living room and main bedroom
- Separate original kitchen with gas appliances
- Family bathroom
- Laundry room and storage space
- Secure car space accessed via a remote controlled roller door