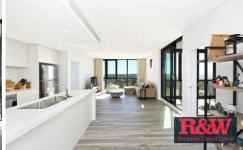

## 1711/9 Brodie Spark Drive Wolli Creek NSW

Situated in Wolli Creeks newest apartment complex Icon' this near new 2-bedroom apartment is guaranteed to immerse you in the very best of modern apartment living within a fantastic central location. Within there are many features guaranteed to impress such as a contemporary kitchen with stainless appliances and bathrooms with luxurious appointments and an internal laundry.

The bedrooms feature mirrored built in wardrobes, main bedroom also has an ensuite and balcony access to accentuate the feeling of light and space.

Conveniently this apartment is situated with Wolli Creek Train Station at its doorstep allowing easy access to both the CBD and Airport. The local area also features an abundance of restaurants, shops and cafes

- Brand new 2-bedroom apartment
- Tiled throughout
- Very close to Wolli Creek Station
- Uninterrupted views overlooking the river, park and district
- Well appointed kitchen and bathroom
- Internal laundry