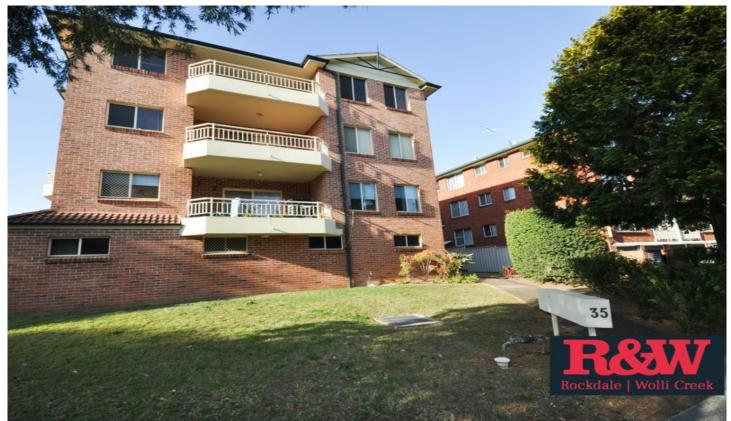

## 4/35 Oxford Street Mortdale NSW

This unique split level apartment features a large open plan L-shaped loungeroom, well appointed and tidy kitchen. Two bedrooms with mirrored built-in wardrobe to main, located on the upper level.

Other appealing features include a tidy bathroom with an extra toilet present in the internal laundry.

With a large balcony, lock up garage and great location nearby Mortdale station as well as many shops, schools and local cafes.

- Split level, two bedroom apartment
- Spacious L-shaped loungeroom
- Tidy kitchen and bathroom
- Internal laundry with extra toilet
- Lock up garage
- Great location

2 📭 1 📇 1 🚘

**View**: https://www.rwproperty.com.au/lease/nsw/st-geor ge/mortdale/residential/apartment/6575568