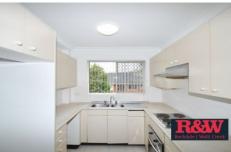

## 4/35 Oxford Street Mortdale NSW

This unique split level apartment features a large open plan L-shaped loungeroom, well appointed and tidy kitchen. Two bedrooms with mirrored built-in wardrobe to main, located on the upper level.

- Split level, two bedroom apartment
- Spacious L-shaped loungeroom
- Tidy kitchen and bathroom
- Internal laundry with extra toilet
- Lock up garage
- Great location

2 📭 1 📇 1 🚘

**View**: https://www.rwproperty.com.au/lease/nsw/st-geor ge/mortdale/residential/apartment/6575568