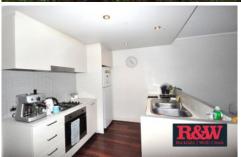

## A605/35 Arncliffe Street Wolli Creek NSW

- North facing 1 bedroom luxury apartment
- Spacious open plan lounge and dining with timber flooring
- Bedroom features ensuite style bathroom in main bedroom and built-in robe
- Modern kitchen with gas stainless steel appliances, gas cooking and dishwasher
- Internal laundry with dryer
- Air conditioning
- Security building offering underground secure car space
- Private recreational amenities including an outdoor pool, sauna and gymnasium