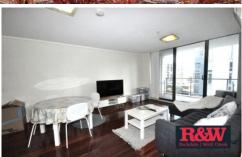

## A605/35 Arncliffe Street Wolli Creek NSW

- North facing 1 bedroom luxury apartment
- Spacious open plan lounge and dining with timber flooring
- Bedroom features ensuite style bathroom in main bedroom and built-in robe
- Modern kitchen with gas stainless steel appliances, gas cooking and dishwasher
- Internal laundry with dryer
- Air conditioning
- Security building offering underground secure car space
- Private recreational amenities including an outdoor pool, sauna and gymnasium