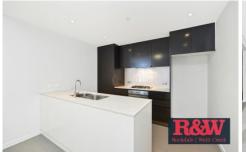

Furthermore, the inside of the apartment contains contemporary fixtures and fittings such as a kitchen decked out with stainless steel appliances and stone benchtops, as well as generously sized bedrooms and tastefully appointed bathrooms.