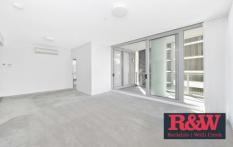

Furthermore, the inside of the apartment contains contemporary fixtures and fittings such as a kitchen decked out with stainless steel appliances and stone benchtops, as well as generously sized bedrooms and tastefully appointed bathrooms.