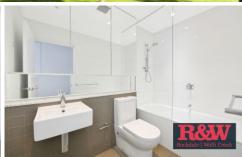

Furthermore, the inside of the apartment contains contemporary fixtures and fittings such as a kitchen decked out with stainless steel appliances and stone benchtops, as well as generously sized bedrooms and tastefully appointed bathrooms.