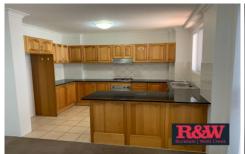

## 46/2-6 Market Street Rockdale NSW

- Situated on level 5 of a popular security complex
- Large open plan living and dining
- Main bedroom with ensuite bathroom and built in robes
- Second bedroom also has built in robes
- Oversized timber kitchen with dishwasher, gas cooking and granite benchtops
- Huge Internal laundry with storage space
- Large sunny balcony