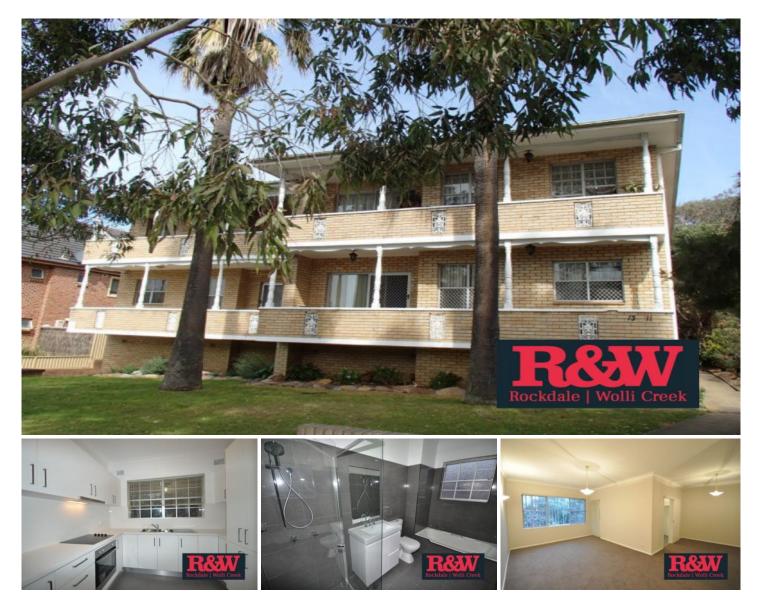

## 10/11-13 Harrow Road Bexley NSW

Fully Renovated top floor unit, spacious L-shaped lounge & dining, near new paint, carpet and blinds throughout

Modern kitchen with stone benchtops, s/steel appliances and ceramic cooktop

Two generous bedrooms both with built-ins

Stylish renovated bathroom with separate shower and bath

Internal laundry with storage space, leafy balcony, single garage, security building with intercom

Close to public transport, schools and shops.