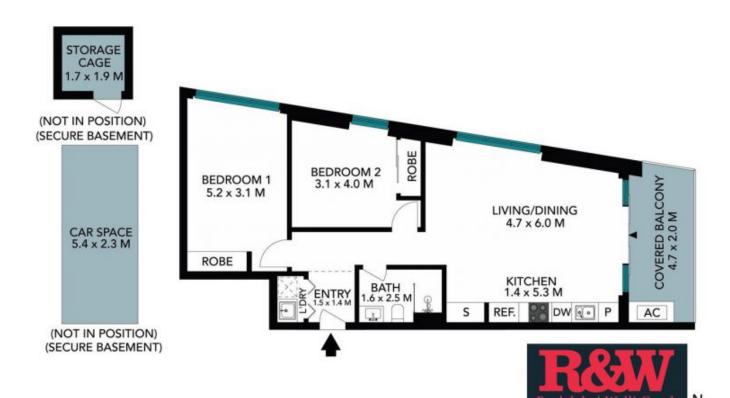

- Two bedrooms with built-ins, plantation shutters & air-conditioning units
- Stone-topped galley kitchen offers dishwasher, gas and stainless appliances
- Air-conditioned open-plan lounge and dining area with light-toned tiles
- Architectural full-height sliding glass for seamless indoor-outdoor living
- Lift access to secure basement car space plus lock-up storage cage
- Use of four pools and gyms, playgrounds and barbecue areas within Discovery Point
- Luxurious bathroom and internal laundry
- Entertainer's balcony overlooks lush gardens across to the city skyline