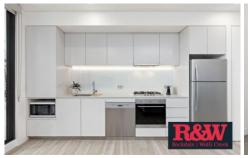

- Two bedrooms with built-ins, plantation shutters & air-conditioning units
- Stone-topped galley kitchen offers dishwasher, gas and stainless appliances
- Air-conditioned open-plan lounge and dining area with light-toned tiles
- Architectural full-height sliding glass for seamless indoor-outdoor living
- Lift access to secure basement car space plus lock-up storage cage
- Use of four pools and gyms, playgrounds and barbecue areas within Discovery Point
- Luxurious bathroom and internal laundry
- Entertainer's balcony overlooks lush gardens across to the city skyline