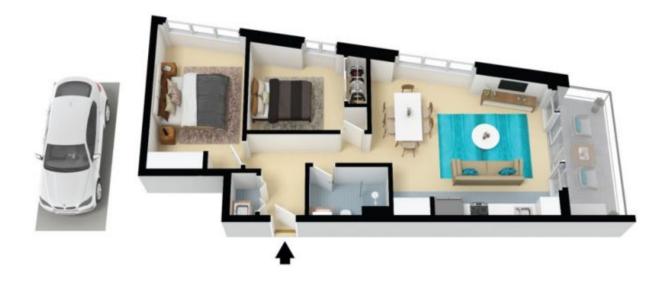

- Two bedrooms with built-ins, plantation shutters & air-conditioning units
- Stone-topped galley kitchen offers dishwasher, gas and stainless appliances
- Air-conditioned open-plan lounge and dining area with light-toned tiles
- Architectural full-height sliding glass for seamless indoor-outdoor living
- Lift access to secure basement car space plus lock-up storage cage
- Use of four pools and gyms, playgrounds and barbecue areas within Discovery Point
- Luxurious bathroom and internal laundry
- Entertainer's balcony overlooks lush gardens across to the city skyline