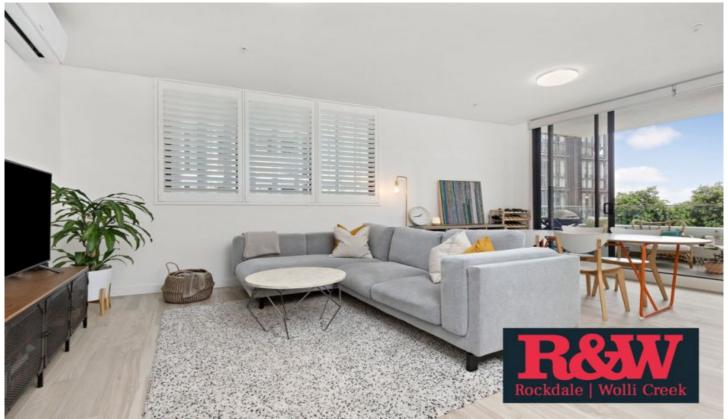

- Two bedrooms with built-ins, plantation shutters & air-conditioning units
- Stone-topped galley kitchen offers dishwasher, gas and stainless appliances
- Air-conditioned open-plan lounge and dining area with light-toned tiles
- Architectural full-height sliding glass for seamless indoor-outdoor living
- Lift access to secure basement car space plus lock-up storage cage
- Use of four pools and gyms, playgrounds and barbecue areas within Discovery Point
- Luxurious bathroom and internal laundry
- Entertainer's balcony overlooks lush gardens across to the city skyline