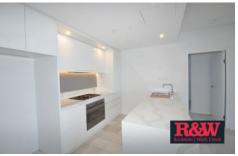

With a light filled open plan layout as well as a kitchen fitted out with stainless SMEG appliances and stone bench tops, this property is at the height of contemporary living which is further emphasised by the apartments inclusion of a large balcony with amazing river, city and airport views, and floor to ceiling windows that allow ample light to fill the living space.