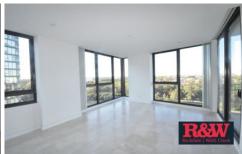

With a light filled open plan layout as well as a kitchen fitted out with stainless SMEG appliances and stone bench tops, this property is at the height of contemporary living which is further emphasised by the apartments inclusion of a large balcony with amazing river, city and airport views, and floor to ceiling windows that allow ample light to fill the living space.