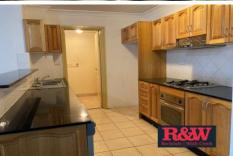

## 57/2-6 Market Street Rockdale NSW

Situated in the heart of Rockdale this apartment offers easy access to a whole range of shops, restaurants and Rockdale train station. Within the apartment features a spacious open plan living and dining room, timber kitchen with stainless appliances and gas cooking. The bedrooms feature built-in wardrobes and the property is carpeted throughout.

Adding to the appeal of this property is a spacious balcony with district views.

- 2 bedrooms both with built-in wardrobes
- Combined lounge and dining area
- Near new paint and carpet throughout
- Oversized timber kitchen with gas cooking and stainless steel appliances
- Internal laundry with dryer
- Large sunny balcony with district views
- Located within a security complex
- Secure car space