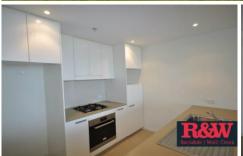

## 804/12 Brodie Spark Drive Wolli Creek NSW

This appealing 1-bedroom apartment situated conveniently in the heart of Wolli Creek offers many great features. Inside there is a open plan living an dining with great outlook, well appointed kitchen with contemporary touches such as stone benchtops, stainless steel appliances and gas cooktop. Also, within is an internal laundry with dryer and appealing bedroom.

- 1 bedroom apartment
- Open plan living and dining
- Great location
- Resort style facilities within the complex
- Secure car space
- Modern kitchen with gas cooking
- Internal laundry