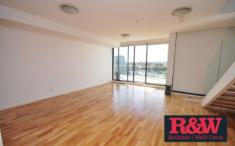

Two generous bedrooms with built-ins, main with ensuite and additional balcony.

Light filled open plan living room features timber flooring

Kitchen features glass splash back, gas cooking and premium stainless steel appliances.