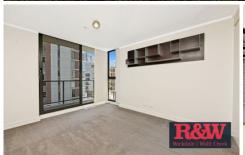

## A405/35 Arncliffe Street Wolli Creek NSW

- North facing 1 bedroom luxury apartment
- Spacious open plan lounge and dining
- Bedroom features ensuite style bathroom in main bedroom and built-in robe
- Modern kitchen with gas stainless steel appliances, gas cooking and dishwasher
- Internal laundry with dryer
- Security building offering underground secure car space
- Private recreational amenities including an outdoor pool, sauna and gymnasium