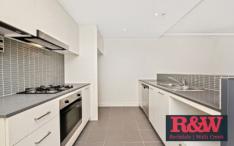

## A405/35 Arncliffe Street Wolli Creek NSW

- North facing 1 bedroom luxury apartment
- Spacious open plan lounge and dining
- Bedroom features ensuite style bathroom in main bedroom and built-in robe
- Modern kitchen with gas stainless steel appliances, gas cooking and dishwasher
- Internal laundry with dryer
- Security building offering underground secure car space
- Private recreational amenities including an outdoor pool, sauna and gymnasium