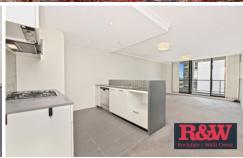

## A405/35 Arncliffe Street Wolli Creek NSW

- North facing 1 bedroom luxury apartment
- Spacious open plan lounge and dining
- Bedroom features ensuite style bathroom in main bedroom and built-in robe
- Modern kitchen with gas stainless steel appliances, gas cooking and dishwasher
- Internal laundry with dryer
- Security building offering underground secure car space
- Private recreational amenities including an outdoor pool, sauna and gymnasium