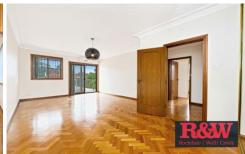

## Downstairs features:

- Huge living area with built- in entertainers bar
- Air conditioning in living room
- One bedroom with mirrored built in robes
- Large bathroom with bathtub
- Open plan eat in style kitchen
- 2nd living room or teenagers retreat
- 3rd bathroom with shower and toilet
- Internal laundry