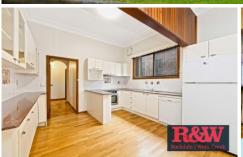

## Downstairs features:

- Huge living area with built- in entertainers bar
- Air conditioning in living room
- One bedroom with mirrored built in robes
- Large bathroom with bathtub
- Open plan eat in style kitchen
- 2nd living room or teenagers retreat
- 3rd bathroom with shower and toilet
- Internal laundry