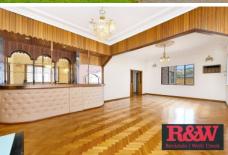

## Downstairs features:

- Huge living area with built- in entertainers bar
- Air conditioning in living room
- One bedroom with mirrored built in robes
- Large bathroom with bathtub
- Open plan eat in style kitchen
- 2nd living room or teenagers retreat
- 3rd bathroom with shower and toilet
- Internal laundry