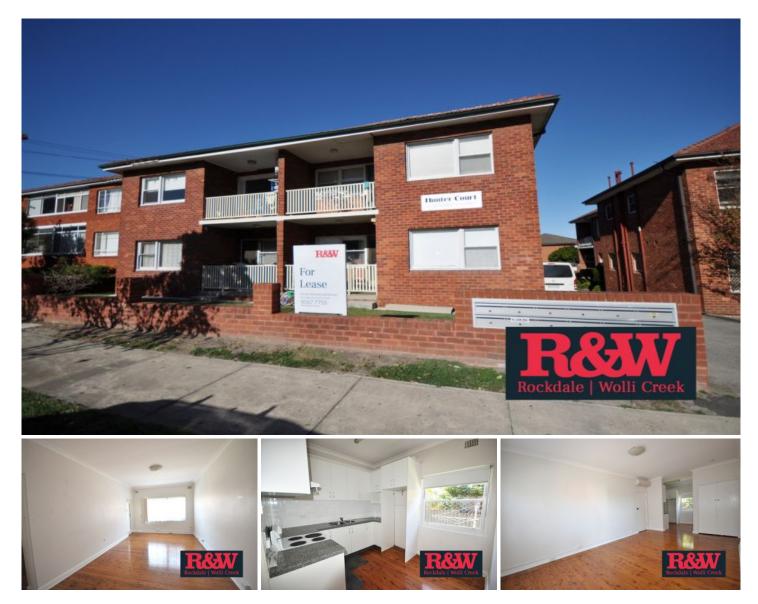

## 3/35 Monomeeth Street Bexley NSW

Beautifully presented 2 bedroom first floor unit

- Freshly painted throughout

- Polished timber flooring throughout and spacious combined lounge and dining with reverse cycle air conditioning.

- Modern kitchen with stone benchtops and modern bathroom with combined internal laundry.

- Built-ins in both bedrooms and spacious balcony. Security complex with intercom access as well as added security with window screens.

- Located in a quiet street, close to transport and amenities

View : https://www.rwproperty.com.au/lease/nsw/st-geor ge/bexley/residential/unit/6519566

Chantelle Bliss 02 9599 9985

Ricky May 02 9599 9985