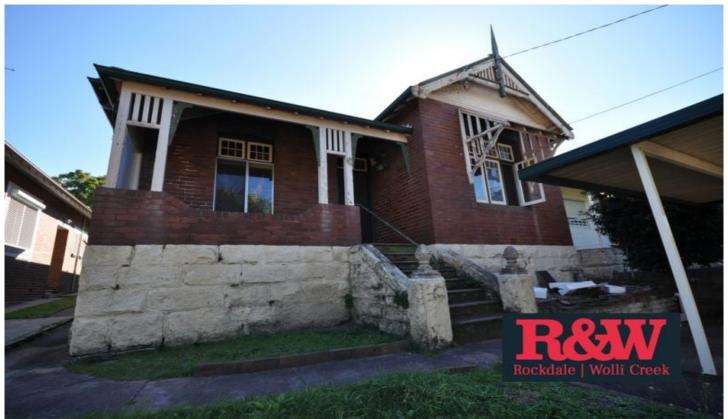

## 1/6 Roach Street Arncliffe NSW

This charming home features 2 generously sized bedrooms with decorative fireplaces, an updated kitchen, as well as a living area with ceiling fans. Also included is a fenced back yard with garden shed and a car port out the front.

Ample space in a convenient location close to Banksia train station and a range of shops, cafes and local amenities. Inquire now before this opportunity passes.

- 2 bedroom home with ornamental fireplaces
- Open plan living area with ceiling fan
- Large yard area
- Carport
- Convenient location just a short walk to the train station
- Water usage included