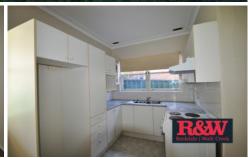

## 1/6 Roach Street Arncliffe NSW

This charming home features 2 generously sized bedrooms with decorative fireplaces, an updated kitchen, as well as a living area with ceiling fans. Also included is a fenced back yard with garden shed and a car port out the front.

Ample space in a convenient location close to Banksia train station and a range of shops, cafes and local amenities. Inquire now before this opportunity passes.

- 2 bedroom home with ornamental fireplaces
- Open plan living area with ceiling fan
- Large yard area
- Carport
- Convenient location just a short walk to the train station
- Water usage included