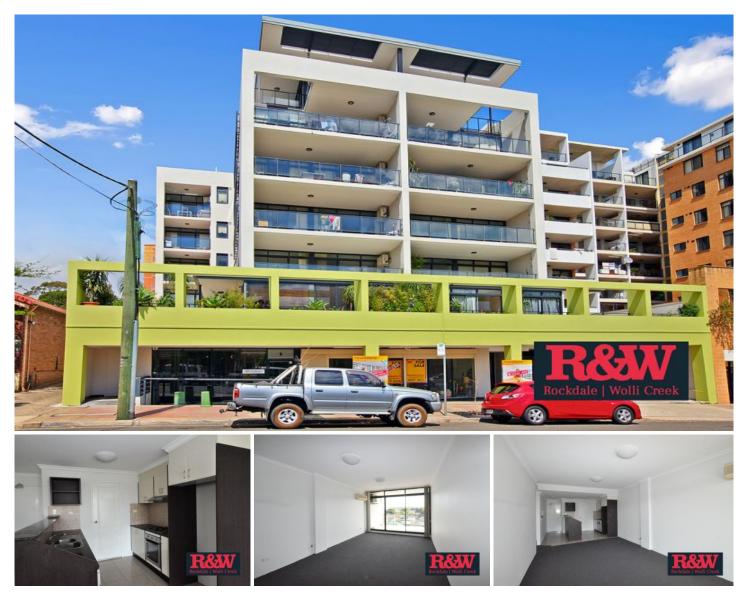

## 10/21 Bryant Street Rockdale NSW

2 🛤 2 🚰 1 🚘

This generously sized 2-bedroom apartment is conveniently situated nearby many shops, schools, cafes and the train station.

Within, this residence incorporates two large carpeted bedrooms with the main featuring an ensuite and mirrored built in wardrobes, as well as a main bathroom with separate bath and shower.

The large U-shaped kitchen features gas cooking and granite benchtops and the large open-plan living and dining area includes air conditioning as well as balcony access.

For peace of mind this apartment is situated in a secure building with a car space and intercom system.

- 2-bedroom, 2-bathroom apartment
- Ensuite in main bedroom
- New carpet and paint throughout
- Large kitchen with gas cooking and granite benchtops
- Open living and dining area
- Large private sunny balcony with district views
- Secure building